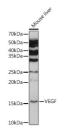

## Anti-VEGFA antibody (STJ119266)

## **GENERAL INFORMATION**

Product Type Primary antibodies

Short Description Rabbit polyclonal antibody anti-VEGFA is suitable for use in Western Blot.

Applications WB Host/Source Rabbit

Reactivity Human, Mouse, Rat

## **PRODUCT PROPERTIES**

Clonality Polyclonal

Clone ID

Concentration
Conjugation Unconjugated Purification Affinity purification Dilution Range WB 1:500-1:2000

Formulation PBS containing 0.02% Sodium Azide, 50% Glycerol, pH7.3.