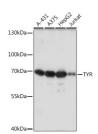

Type Primary antibodies

Short Description Rabbit polyclonal antibody anti-TYR is suitable for use in Western Blot, Immunohistochemistry, Immunofluorescence and

Immunoprecipitation.

Applications WB, IHC, IF, IP Host/Source Rabbit Reactivity Human, Rat

## **PRODUCT PROPERTIES**

Clonality Polyclonal

Clone ID Concentration

Conjugation Unconjugated Purification Affinity purification Dilution Range WB 1:500-1:2000

IHC 1:50-1:200 IF 1:50-1:200 IP 1:50-1:200

Formulation PBS containing 0.02% Sodium Azide, 50% Glycerol, pH7.3.

Isotype IgG

Storage Instruction Store in a freezer at-20°C and avoid freeze-thaw cycles.

## **TARGET INFORMATION**

Gene ID 7299

Gene Symbol TYR

Uniprot ID TYRO\_HUMAN

Immunogen Recombinant protein of human TYR.

Immunogen Region Specificity Immunogen Sequence