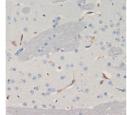

Specificity

Immunogen Sequence

paraffin-embedded mouse antibody (STJ119258) at