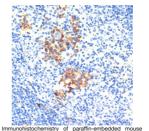

Specificity

Immunogen Sequence

paraffin-embedded mouse antibody (STJ119258) at