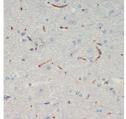

Specificity

Immunogen Sequence

paraffin-embedded mouse antibody (STJ119258) at