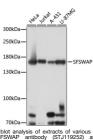

(ST dilu (H+ Secondary antib 1:10000 dilution. cking buffer: 3% : ECL Basic Kit. E dry m

This product is suitable for in-vitro studies under the RESEARCH USE ONLY [RUO] licence. This product must not be used as for diagnostic or other medical purposes. St John's Laboratory Ltd, Knowledge Dock Business Centre, University Way, London, E16 2RD | Tel: 0208 223 3081