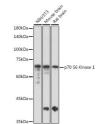

## **GENERAL INFORMATION**

Product Type Primary antibodies

Short Description Rabbit polyclonal antibody anti-P70 S6K is suitable for use in Western Blot, Immunohistochemistry and

Immunofluorescence.

Applications WB, IHC, IF Host/Source Rabbit

## TARGET INFORMATION

Gene ID 6198 Gene Symbol RPS6KB1 Uniprot ID KS6B1\_HUMAN

Immunogen Recombinant protein of human P70 S6K

Immunogen Region Specificity Immunogen Sequence