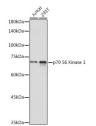

## **GENERAL INFORMATION**

Product Type Primary antibodies

Short Description Rabbit polyclonal antibody anti-P70 S6K is suitable for use in Western Blot, Immunohistochemistry and

Immunofluorescence.

Applications WB, IHC, IF Host/Source Rabbit

## TARGET INFORMATION

Gene ID 6198 Gene Symbol RPS6KB1 Uniprot ID KS6B1\_HUMAN

Immunogen Recombinant protein of human P70 S6K

Immunogen Region Specificity Immunogen Sequence