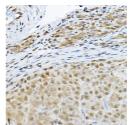

## **GENERAL INFORMATION**

Product Type Primary antibodies

Short Description Rabbit polyclonal antibody anti-P70 S6K is suitable for use in Western Blot, Immunohistochemistry and

Immunofluorescence.

Applications WB, IHC, IF Host/Source Rabbit

## TARGET INFORMATION

Gene ID 6198 Gene Symbol RPS6KB1 Uniprot ID KS6B1\_HUMAN

Immunogen Recombinant protein of human P70 S6K

Immunogen Region Specificity Immunogen Sequence