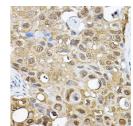

## **GENERAL INFORMATION**

Product Type Primary antibodies

Short Description Rabbit polyclonal antibody anti-P70 S6K is suitable for use in Western Blot, Immunohistochemistry and

Immunofluorescence.

Applications WB, IHC, IF Host/Source Rabbit

## TARGET INFORMATION

Gene ID 6198 Gene Symbol RPS6KB1 Uniprot ID KS6B1\_HUMAN

Immunogen Recombinant protein of human P70 S6K

Immunogen Region Specificity Immunogen Sequence