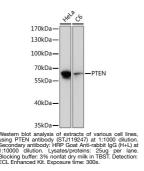

## Anti-PTEN antibody (STJ119247) STJ119247

## **GENERAL INFORMATION**

Applications WB Host/Source Rabbit Reactivity Human, Rat

Product Type Primary antibodies Short Description Rabbit polyclonal antibody anti-PTEN is suitable for use in Western Blot.

## **PRODUCT PROPERTIES**

Clonality Polyclonal Clone ID Concentration Conjugation Unconjugated Purification Affinity purification Dilution Range WB 1:500-1:2000 Formulation PBS containing 0.02% Sodium Azide, 50% Glycerol, pH7.3. Isotype IgG Storage Instruction Store in a freezer at-20°C and avoid freeze-thaw cycles.

## **TARGET INFORMATION**





This product is suitable for in-vitro studies under the RESEARCH USE ONLY [RUO] licence. This product must not be used as for diagnostic or other medical purposes. St John's Laboratory Ltd, Knowledge Dock Business Centre, University Way, London, E16 2RD | Tel: 0208 223 3081