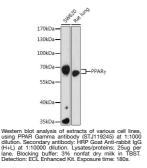

## **GENERAL INFORMATION**

Applications WB Host/Source Rabbit Reactivity Human, Mouse, Rat

Product Type Primary antibodies Short Description Rabbit polyclonal antibody anti-PPAR gamma is suitable for use in Western Blot.

## **PRODUCT PROPERTIES**

Clonality Polyclonal Clone ID Concentration Conjugation Unconjugated Purification Affinity purification Dilution Range WB 1:500-1:2000 Formulation PBS containing 0.02% Sodium Azide, 50% Glycerol, pH7.3. Isotype IgG Storage Instruction Store in a freezer at-20°C and avoid freeze-thaw cycles.