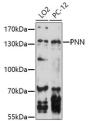

Specificity
Immunogen Sequence

Western blot analysis of extracts of various cell lines, using PNN antibody (STJ119244) at 1:1000 dilution Secondary antibody: HRP Goat Anti-rabbit IgG (H+L) at 1:10000 dilution. Lysates/proteins: 25up per lane. Blocking buffer: 3% norfat dry milk in TBSt. Detection: