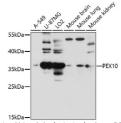

Immunogen Region 10-160

Specificity Immunogen Sequence

15kDa—
stern blot analysis of extracts of various cell lines, 19 PEXIO antibody (ST.119245) at 1:1000 dilution, 20 pexion of the condition o