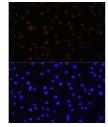

## **TARGET INFORMATION**

Gene ID 4862 Gene Symbol NPAS2

Uniprot ID NPAS2\_HUMAN

Immunogen Region Specificity Immunogen Sequence

Immunogen A synthetic peptide of human NPAS2.

Immunofluorescence analysis of C6 cells using NPAS2 Polyclonal Antibody (STJ119239) at dilution of 1:100 (40x lens). Blue: DAPI for nuclear staining.