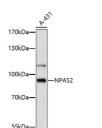

## **GENERAL INFORMATION**

Product Type Primary antibodies

**Short Description** Rabbit polyclonal antibody anti-NPAS2 is suitable for use in Western Blot and Immunofluorescence.

Applications WB, IF Host/Source Rabbit Reactivity Human, Rat

## **PRODUCT PROPERTIES**

Clonality Polyclonal

Clone ID

Concentration
Conjugation Unconjugated Purification Affinity purification Dilution Range WB 1:500-1:2000

IF 1:50-1:100

Formulation PBS containing 0.02% Sodium Azide, 50% Glycerol, pH7.3.