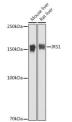

## Anti-IRS1 antibody (STJ119225)

## **TARGET INFORMATION**

Gene ID 3667 Gene Symbol IRS1

Uniprot ID IRS1\_HUMAN

Immunogen Recombinant protein of human IRS1.

Immunogen Region Specificity Immunogen Sequence