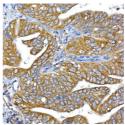

## Anti-IRS1 antibody (STJ119225)

## **GENERAL INFORMATION**

Product Type Primary antibodies

Short Description Rabbit polyclonal antibody anti-IRS1 is suitable for use in Western Blot, Immunohistochemistry and Immunofluorescence.

Applications WB, IHC, IF Host/Source Rabbit