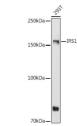

## Anti-IRS1 antibody (STJ119225)

## **TARGET INFORMATION**

Gene ID 3667 Gene Symbol IRS1

Uniprot ID IRS1\_HUMAN

Immunogen Recombinant protein of human IRS1.

Immunogen Region Specificity Immunogen Sequence