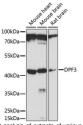

## Anti-DPF3 antibody (90-200) (STJ119219)

## **GENERAL INFORMATION**

Product Type Primary antibodies

Short Description Rabbit polyclonal antibody anti-DPF3 (90-200) is suitable for use in Western Blot.

Applications WB Host/Source Rabbit Reactivity Mouse, Rat