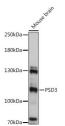

## **TARGET INFORMATION**

Gene ID 23362
Gene Symbol PSD3
Uniprot ID PSD3\_HUMAN

Immunogen Immunogen Region Specificity Immunogen Sequence

Immunogen Recombinant protein of human PSD3.

Western blot analysis of extracts of mouse brain, using PSD3 antibody (STJ119217) at 1.1000 dilution Secondary antibody; HRP Goat Anti-rabbit IgG (H-L) a 1.10000 dilution. Lysates/proteins: 25ug per lane Blocking buffer: 3% nonfat dry milk in TBST. Detection FCL Basic Kit Evrosure time: 30s.