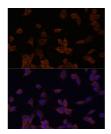

## Anti-HMGCR antibody (STJ119212)

## **GENERAL INFORMATION**

Product Type Primary antibodies

Short Description Rabbit polyclonal antibody anti-HMGCR is suitable for use in Western Blot and Immunofluorescence.

Applications WB, IF Host/Source Rabbit

## **PRODUCT PROPERTIES**

Clonality Polyclonal

Clone ID Concentration

Conjugation Unconjugated Purification Affinity purification Dilution Range WB 1:500-1:2000

IF 1:50-1:200

Formulation PBS containing 0.02% Sodium Azide, 50% Glycerol, pH7.3.