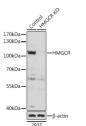

## Anti-HMGCR antibody (STJ119212)

## **GENERAL INFORMATION**

Product Type Primary antibodies

Short Description Rabbit polyclonal antibody anti-HMGCR is suitable for use in Western Blot and Immunofluorescence.

Applications WB, IF Host/Source Rabbit

## **PRODUCT PROPERTIES**

Clonality Polyclonal

Clone ID Concentration

Conjugation Unconjugated Purification Affinity purification Dilution Range WB 1:500-1:2000

IF 1:50-1:200

Formulation PBS containing 0.02% Sodium Azide, 50% Glycerol, pH7.3.