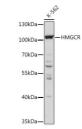

## Anti-HMGCR antibody (STJ119212)

## **GENERAL INFORMATION**

Product Type Primary antibodies

Short Description Rabbit polyclonal antibody anti-HMGCR is suitable for use in Western Blot and Immunofluorescence.

Applications WB, IF Host/Source Rabbit

## **PRODUCT PROPERTIES**

Clonality Polyclonal

Clone ID Concentration

Conjugation Unconjugated Purification Affinity purification Dilution Range WB 1:500-1:2000

IF 1:50-1:200

Formulation PBS containing 0.02% Sodium Azide, 50% Glycerol, pH7.3.