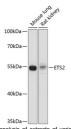

## **TARGET INFORMATION**

Gene ID 2114
Gene Symbol ETS2
Uniprot ID ETS2

Uniprot ID ETS2\_HUMAN
Immunogen A synthetic peptide of human ETS2.

Immunogen Region Specificity Immunogen Sequence

Western blot analysis of extracts of various cell lines using ETS2 antibody (STJ119199) at 1:1000 dilution Secondary antibody: HRP Goat Anti-rabbit IgG (H-L) a 1:10000 dilution. Lysates/proteins: 25ug per lane Blocking buffer: 3% nonfat dry milk in TBS1. Detection ECI Basic Kit Eyrosure time: 3min in TBS1.