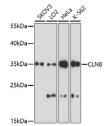

## **GENERAL INFORMATION**

Product Type Primary antibodies

Short Description Rabbit polyclonal antibody anti-CLN8 is suitable for use in Western Blot and Immunohistochemistry.

Applications WB, IHC Host/Source Rabbit Reactivity Human

## **PRODUCT PROPERTIES**

Clonality Polyclonal

Clone ID

Concentration

Conjugation Unconjugated Purification Affinity purification Dilution Range WB 1:500-1:2000

IHC 1:50-1:300

Formulation PBS containing 0.02% Sodium Azide, 50% Glycerol, pH7.3.