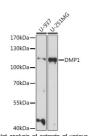

tibody anti-DMP1 (1-100) is suitable for use in Western Blot, Immunohistochemistry and

Immunofluorescence.

Applications WB, IHC, IF Host/Source Rabbit

Reactivity Human, Mouse, Rat

## **PRODUCT PROPERTIES**

Clonality Polyclonal

Clone ID Concentration

Conjugation Unconjugated Purification Affinity purification Dilution Range WB 1:500-1:2000

IHC 1:50-1:200 IF 1:50-1:200

Formulation PBS containing 0.02% Sodium Azide, 50% Glycerol, pH7.3.

Isotype IgG

Storage Instruction Store in a freezer at-20°C and avoid freeze-thaw cycles.

## **TARGET INFORMATION**

Gene ID 1758 Gene Symbol DMP1 Uniprot ID DMP1\_HUMAN

Immunogen Recombinant fusion protein containing a sequence corresponding to amino acids 1-100 of human DMP1 (NP\_004398.1).

Immunogen Region 1-100 Specificity Immunogen Sequence



estern blot analysis of extracts of various cell lines ing DMP1 antibody (STJ119193) at 1:1000 dilution condary antibody: HRP Goat Anti-rabbit IgG (H+L) a i-wetze/irroteins: ZSug per lane