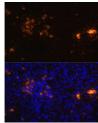

## **TARGET INFORMATION**

Gene ID 970

Gene Symbol CD70

Uniprot ID CD70\_HUMAN

Immunogen A synthetic peptide of human CD70.
Immunogen Region
Specificity
Immunogen Sequence

Immunofluorescence analysis of rat spleen using CD70 antibody (STJ119187) at dilution of 1:100. Blue: DAPI for nuclear stainino.