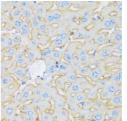

Immunohistochemistry of paraffin-embedded humar liver using ASGR1 antibody (STJ119172) at dilution o

Immunohistochemistry of paraffin-embedded mouse liver using ASGR1 antibody (STJ119172) at dilution of