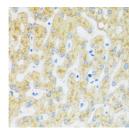

Immunohistochemistry of paraffin-embedded humar liver using ASGR1 antibody (STJ119172) at dilution o

Immunohistochemistry of paraffin-embedded mouse liver using ASGR1 antibody (STJ119172) at dilution of