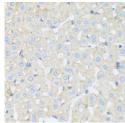

## **TARGET INFORMATION**

Gene ID 432
Gene Symbol ASGR1

Uniprot ID ASGR1\_HUMAN

Immunogen Region
Specificity
Immunogen Sequence
Recombinant protein of human ASGR1.

Immunohistochemistry of paraffin-embedded rat live using ASGR1 antibody (STJ119172) at dilution of 1:10