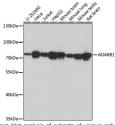

Immunogen Region Specificity Immunogen Sequence

Western blot analysis of extracts of various cell lines using ADARBI antibody (STJ119156) at 1:1000 dilution Secondary antibody; HRP Goat Anti-rabbit 1gG (H+L) a 1:10000 dilution. Lysates/proteins: 25ug per lane Blocking buffer: 3% norflat Anyllik in TBST. Detection: ECL Basic Kit. Exposure time: 5s.