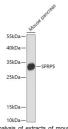

Immunogen Region 30-317 Specificity Immunogen Sequence

ern blot analysis of extracts of mouse pa g SFRP5 antibody (STJ119145) at 1:1000 indary antibody: HRP Goat Anti-rabbit IoG