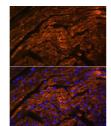

Immunofluorescence analysis of mouse heart using TTN antibody (STJ119141) at dilution of 1:100. Blue: DAPI for nuclear staining.