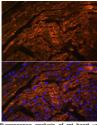

## **TARGET INFORMATION**

Gene ID 7273 Gene Symbol ™N

Uniprot ID TITIN\_HUMAN

Immunogen Recombinant Protein of human TTN. Immunogen Region Specificity Immunogen Sequence

Immunofluorescence analysis of rat heart using TTN antibody (STJ119141) at dilution of 1:100. Blue: DAPI for nuclear staining