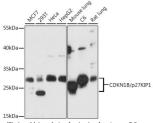

## **GENERAL INFORMATION**

Product Type Primary antibodies

Short Description Rabbit polyclonal antibody anti-CDKN1B/p27KIP1 is suitable for use in Western Blot, Immunohistochemistry and

Immunofluorescence.

Applications WB, IHC, IF Host/Source Rabbit

Reactivity Human, Mouse, Rat

## **PRODUCT PROPERTIES**

Clonality Polyclonal

Clone ID Concentration

Conjugation Unconjugated Purification Affinity purification Dilution Range WB 1:500-1:2000 IHC 1:50-1:200

IF 1:50-1:200

Formulation PBS containing 0.02% Sodium Azide, 50% Glycerol, pH7.3.