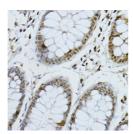

## **TARGET INFORMATION**

Gene ID 1027 Gene Symbol CDKN1B Uniprot ID CDN1B\_HUMAN

Immunogen Recombinant protein of human CDKN1B/p27KIP1

Immunogen Region Specificity Immunogen Sequence

immunohistochemistry of paraffin-embedded human colon using CDKN1B/p27KIP1 antibody (STJ119133) at dilution of 1:200 (40x lens).