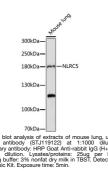

## Anti-NLRC5 antibody (STJ119122) STJ119122

## **GENERAL INFORMATION**

 Product Type
 Primary antibodies

 Short Description
 Rabbit polyclonal antibody anti-NLRC5 is suitable for use in Western Blot and Immunofluorescence.

 Applications
 WB, IF

 Host/Source
 Rabbit