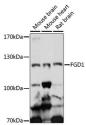

## Anti-FGD1 antibody (700-800) (STJ119121)

## **GENERAL INFORMATION**

Product Type Primary antibodies

Short Description Rabbit polyclonal antibody anti-FGD1 (700-800) is suitable for use in Western Blot.

Applications WB Host/Source Rabbit Reactivity Mouse, Rat

## **TARGET INFORMATION**

Gene ID 2245 Gene Symbol FGD1 Uniprot ID FGD1\_HUMAN

Immunogen A synthetic peptide corresponding to a sequence within amino acids 700-800 of human FGD1 (NP\_004454.2).

Immunogen Region 700-800