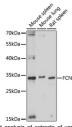

## Anti-FCN2 antibody (230-290) (STJ119104)

## **TARGET INFORMATION**

Gene ID 2220 Gene Symbol FCN2

Uniprot ID FCN2\_HUMAN

Immunogen Recombinant fusion protein containing a sequence corresponding to amino acids 230-290 of human FCN2 (NP\_004099.2).