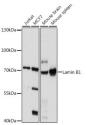

## Anti-LMNB1 antibody (STJ119099)

## **GENERAL INFORMATION**

Product Type Primary antibodies

Short Description Rabbit polyclonal antibody anti-LMNB1 is suitable for use in Western Blot, Immunofluorescence and Immunoprecipitation.

Applications WB, IF, IP Host/Source Rabbit

## **TARGET INFORMATION**

Gene ID 4001 Gene Symbol LMNB1

Uniprot ID LMNB1\_HUMAN

Immunogen Recombinant protein of human Lamin B1

Immunogen Region Specificity Immunogen Sequence

Confocal immunofluorescence analysis of HeLa cells using Lamin B1 antibody (STJ119099) at dilution of 1:100 (60x lens). Blue: DAPI for nuclear staining.