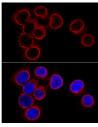

## **TARGET INFORMATION**

Gene ID 4001 Gene Symbol LMNB1

Uniprot ID LMNB1\_HUMAN

Immunogen Recombinant protein of human Lamin B1

Immunogen Region Specificity Immunogen Sequence

Confocal immunofluorescence analysis of HeLa cells using Lamin B1 antibody (STJ119099) at dilution of 1:100 (60x lens). Blue: DAPI for nuclear staining.