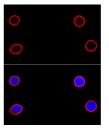

## **TARGET INFORMATION**

Gene ID 4001 Gene Symbol LMNB1

Uniprot ID LMNB1\_HUMAN

Immunogen Recombinant protein of human Lamin B1

Immunogen Region Specificity Immunogen Sequence

Confocal immunofluorescence analysis of HeLa cells using Lamin B1 antibody (STJ119099) at dilution of 1:100 (60x lens). Blue: DAPI for nuclear staining.