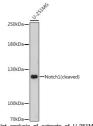

## Anti-NOTCH1 antibody (STJ119090)

## **GENERAL INFORMATION**

Product Type Primary antibodies

Short Description Rabbit polyclonal antibody anti-NOTCH1 is suitable for use in Western Blot, Immunohistochemistry and

Immunofluorescence.

Applications WB, IHC, IF Host/Source Rabbit