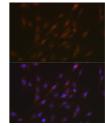

## **TARGET INFORMATION**

Gene ID 29108 Gene Symbol PYCARD Uniprot ID ASC\_HUMAN

Immunogen Recombinant protein of human ASC/TMS1 Immunogen Region Specificity Immunogen Sequence

35kDa 25kDa 15kDa

Immunofluorescence analysis of C6 cells using ASC/ TMS1 rabbit polyclonal antibody (STJ119089) at dilution of 1:100 (40x lens). Blue: DAPI for nuclear staining.