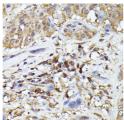

## **TARGET INFORMATION**

Gene ID 29108 Gene Symbol PYCARD Uniprot ID ASC\_HUMAN

Immunogen Recombinant protein of human ASC/TMS1 Immunogen Region Specificity Immunogen Sequence

35kDa 25kDa 15kDa

Immunofluorescence analysis of C6 cells using ASC/ TMS1 rabbit polyclonal antibody (STJ119089) at dilution of 1:100 (40x lens). Blue: DAPI for nuclear staining.