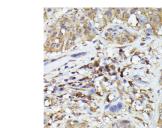

## **TARGET INFORMATION**

Gene ID 29108 Gene Symbol PYCARD Uniprot ID ASC\_HUMAN

Immunogen Recombinant protein of human ASC/TMS1 Immunogen Region Specificity Immunogen Sequence

35kDa 25kDa 15kDa

Immunofluorescence analysis of C6 cells using ASC/ TMS1 rabbit polyclonal antibody (STJ119089) at dilution of 1:100 (40x lens). Blue: DAPI for nuclear staining.