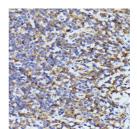

## **TARGET INFORMATION**

Gene ID 29108 Gene Symbol PYCARD Uniprot ID ASC\_HUMAN

Immunogen Recombinant protein of human ASC/TMS1 Immunogen Region Specificity Immunogen Sequence

35kDa 25kDa 15kDa

Immunofluorescence analysis of C6 cells using ASC/ TMS1 rabbit polyclonal antibody (STJ119089) at dilution of 1:100 (40x lens). Blue: DAPI for nuclear staining.