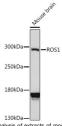

## Anti-ROS1 antibody (2100-2200) (STJ119087)

## **GENERAL INFORMATION**

Product Type Primary antibodies

Short Description Rabbit polyclonal antibody anti-ROS1 (2100-2200) is suitable for use in Western Blot.

Applications WB Host/Source Rabbit Reactivity Human, Mouse

## **TARGET INFORMATION**

Gene ID 6098 Gene Symbol ROS1

Uniprot ID ROS1\_HUMAN

Immunogen A synthetic peptide corresponding to a sequence within amino acids 2100-2200 of human ROS1 (NP\_002935.2).

Immunogen Region 2100-2200