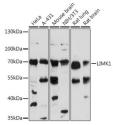

## **TARGET INFORMATION**

Gene ID 3984
Gene Symbol LIMK1
Uniprot ID LIMK1\_HUMAN

Immunogen Region
Specificity
Immunogen Sequence
Recombinant protein of human LIMK1.

Western blot analysis of extracts of various cell lines using LIMR't rabbit polyclonal antibody (STJ11982) at 1.1000 dilution. Secondary antibody: HRP Goat Anti-rabbit Ig6 (H-L) at 1.1000 dilution. Lysates/proteins 25ug per lane. Blocking buffer: 3% onnfat dry milk in TBST extracts.