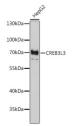

## Anti-CREB3L3 antibody (371-460) (STJ119074)

## **GENERAL INFORMATION**

Product Type Primary antibodies

Short Description Rabbit polyclonal antibody anti-CREB3L3 (371-460) is suitable for use in Western Blot.

Applications WB Host/Source Rabbit Reactivity Human, Rat