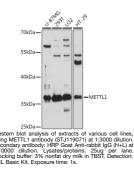

## Anti-METTL1 antibody (1-276) (STJ119071) STJ119071

## **GENERAL INFORMATION**

 Product Type
 Primary antibodies

 Short Description
 Rabbit polyclonal antibody anti-METTL1 (1-276) is suitable for use in Western Blot.

 Applications
 WB

 Host/Source
 Rabbit

 Human
 Human

## **PRODUCT PROPERTIES**

 Clonality
 Polyclonal

 Clone ID

 Concentration

 Conjugation
 Uconjugated

 Purification
 Affinity purification

 Dilution Range
 WB 1:500-1:2000

 Formulation
 PBS containing 0.02% Sodium Azide, 50% Glycerol, pH7.3.