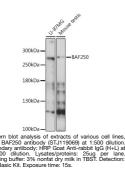

t Description
 Rabbit polyclonal antibody anti-BAF250 (1300-1400) is suitable for use in Western Blot.

 Applications
 WB

 Host/Source
 Rabbit

 Reactivity
 Human, Mouse, Rat

## **PRODUCT PROPERTIES**

 
 Clonality Clone ID
 Polyclonal

 Concentration

 Conjugation
 Unconjugated

 Purification
 Affinity purification

 Dilution Range
 WB 1:500-1:2000

 Formulation
 PBS containing 0.02% Sodium Azide, 50% Glycerol, pH7.3. Isotype

 Isotrage Instruction
 Store in a freezer at-20°C and avoid freeze-thaw cycles.

## **TARGET INFORMATION**

 Gene ID
 93760

 Gene Symbol
 Arid1a

 Uniprot ID
 ARI1A\_MOUSE

 Immunogen Region
 Asynthetic peptide corresponding to a sequence within amino acids 1300-1400 of mouse BAF250 (NP\_001074288.1).

 Immunogen Region
 1300-1400

 Specificity
 Kenter Sequence



This product is suitable for in-vitro studies under the RESEARCH USE ONLY [RUO] licence. This product must not be used as for diagnostic or other medical purposes. St John's Laboratory Ltd, Knowledge Dock Business Centre, University Way, London, E16 2RD | Tel: 0208 223 3081