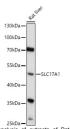

## **GENERAL INFORMATION**

Product Type Primary antibodies

Short Description Rabbit polyclonal antibody anti-SLC17A1 (1-100) is suitable for use in Western Blot.

Applications WB Host/Source Rabbit Reactivity Rat

## **PRODUCT PROPERTIES**

Clonality Polyclonal

Clone ID

Concentration

Conjugation Unconjugated Purification Affinity purification Dilution Range WB 1:500-1:2000

Formulation PBS containing 0.02% Sodium Azide, 50% Glycerol, pH7.3.

Isotype IgG

Storage Instruction Store in a freezer at-20°C and avoid freeze-thaw cycles.

## **TARGET INFORMATION**

Immunogen Sequence

Gene ID 6568 Gene Symbol SLC17A1 Uniprot ID NPT1\_HUMAN

Immunogen A synthetic peptide corresponding to a sequence within amino acids 1-100 of human SLC17A1 (NP\_005065.2).

Immunogen Region 1-100 Specificity