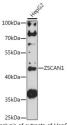

## Anti-ZSCAN1 antibody (300-400) (STJ119063)

## **GENERAL INFORMATION**

Product Type Primary antibodies

Short Description Rabbit polyclonal antibody anti-ZSCAN1 (300-400) is suitable for use in Western Blot.

Applications WB Host/Source Rabbit Reactivity Human

## **TARGET INFORMATION**

Gene ID 284312 Gene Symbol ZSCAN1 Uniprot ID ZSCA1\_HUMAN

Immunogen A synthetic peptide corresponding to a sequence within amino acids 300-400 of human ZSCAN1 (NP\_872378.3). Immunogen Region 300-400