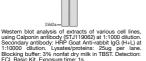

## **GENERAL INFORMATION**

 Product Type
 Primary antibodies

 Short Description
 Rabbit polyclonal antibody anti-CNN1 (130-180) is suitable for use in Western Blot.

 Applications
 WB

 Host/Source
 Rabbit

 Reactivity
 Human, Mouse, Rat

## **TARGET INFORMATION**

 Gene ID Gene Symbol Uniprot ID Immunogen Specificity Immunogen Sequence
 1264 CNN1 CNN1\_HUMAN Recombinant fusion protein containing a sequence corresponding to amino acids 130-180 of human Calponin (NP\_001290.2).

 Immunogen Region Specificity Immunogen Sequence
 130-180

Blocking FCI Bas

This product is suitable for in-vitro studies under the RESEARCH USE ONLY [RUO] licence. This product must not be used as for diagnostic or other medical purposes. St John's Laboratory Ltd, Knowledge Dock Business Centre, University Way, London, E16 2RD | Tel: 0208 223 3081