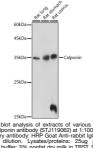

## **GENERAL INFORMATION**

 Product Type
 Primary antibodies

 Short Description
 Rabbit polyclonal antibody anti-CNN1 (130-180) is suitable for use in Western Blot.

 Applications
 WB

 Host/Source
 Rabbit

 Reactivity
 Human, Mouse, Rat

## **TARGET INFORMATION**

 Gene ID Gene Symbol Uniprot ID Immunogen Specificity Immunogen Sequence
 1264 CNN1 CNN1\_HUMAN Recombinant fusion protein containing a sequence corresponding to amino acids 130-180 of human Calponin (NP\_001290.2).

 Immunogen Region Specificity Immunogen Sequence
 130-180

Blocking FCI Bas

This product is suitable for in-vitro studies under the RESEARCH USE ONLY [RUO] licence. This product must not be used as for diagnostic or other medical purposes. St John's Laboratory Ltd, Knowledge Dock Business Centre, University Way, London, E16 2RD | Tel: 0208 223 3081