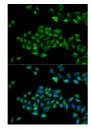

Specificity

Immunogen Sequence

Immunofluorescence analysis of HeLa cells using PCM1 antibody (STJ119061). Blue: DAPI for nuclear