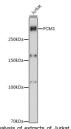

## **TARGET INFORMATION**

Gene ID 5108 Gene Symbol PCM1

Uniprot ID PCM1\_HUMAN

Immunogen Recombinant fusion protein containing a sequence corresponding to amino acids 1-260 of human PCM1 (NP\_006188.3).

Immunogen Region 1-260