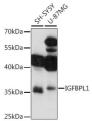

## Anti-IGFBPL1 antibody (150-250) (STJ119059)

## **GENERAL INFORMATION**

Product Type Primary antibodies

Short Description Rabbit polyclonal antibody anti-IGFBPL1 (150-250) is suitable for use in Western Blot.

Applications WB Host/Source Rabbit

Reactivity Human, Mouse, Rat