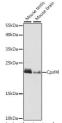

L INFORMATION**

Product Type Primary antibodies

Short Description Rabbit polyclonal antibody anti-Cpsf4l (1-228) is suitable for use in Western Blot.

Applications WB Host/Source Rabbit Reactivity Mouse

## **PRODUCT PROPERTIES**

Clonality Polyclonal

Clone ID Concentration

Conjugation Unconjugated Purification Affinity purification Dilution Range WB 1:500-1:2000

Formulation PBS containing 0.02% Sodium Azide, 50% Glycerol, pH7.3.

Isotype IgG

Storage Instruction Store in a freezer at-20°C and avoid freeze-thaw cycles.

## **TARGET INFORMATION**

Gene ID 642843 Gene Symbol CPSF4L

Uniprot ID CPS4L\_HUMAN

Immunogen Recombinant fusion protein containing a sequence corresponding to amino acids 1-228 of mouse Cpsf4l (NP\_080958.2).

Immunogen Region 1-228 Specificity Immunogen Sequence