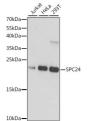

## Anti-SPC24 antibody (1-197) (STJ119028)

## **GENERAL INFORMATION**

Product Type Primary antibodies

Short Description Rabbit polyclonal antibody anti-SPC24 (1-197) is suitable for use in Western Blot.

Applications WB Host/Source Rabbit Reactivity Human, Mouse