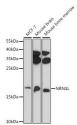

## Anti-NRN1L antibody (STJ119021)

## **GENERAL INFORMATION**

Product Type Primary antibodies

Short Description Rabbit polyclonal antibody anti-NRN1L is suitable for use in Western Blot.

Applications WB Host/Source Rabbit

Reactivity Human, Mouse, Rat