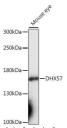

Immunogen Region 700-900

Specificity Immunogen Sequence

Western blot analysis of extracts of mouse eye, using DHX57 antibody (STJ19015) at 1:1000 dilution. Secondary antibody: HRP Goat Anti-rabbit IgG (H+L) at 1:10000 dilution. Lysates/protiens: 25ug per lane. Blocking buffer: 3% nonfat dry milk in TBS1. Detection: ECL Enhanced Kit. Exposure time: 90s.