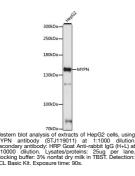

## Anti-MYPN antibody (1-250) (STJ119011) STJ119011

## **GENERAL INFORMATION**

 Product Type
 Primary antibodies

 Short Description
 Rabbit polyclonal antibody anti-MYPN (1-250) is suitable for use in Western Blot.

 Applications
 WB

 Host/Source
 Rabbit

 Reactivity
 Human, Mouse

## **PRODUCT PROPERTIES**

 Clonality
 Polyclonal

 Clone ID

 Concentration

 Conjugation
 Unconjugated

 Purification
 Affinity purification

 Dilution Range
 WB 1:500-1:2000

 Formulation
 PBS containing 0.02% Sodium Azide, 50% Glycerol, pH7.3.