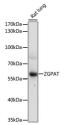

L INFORMATION**

Product Type Primary antibodies

Short Description Rabbit polyclonal antibody anti-ZGPAT (212-511) is suitable for use in Western Blot.

Applications WB Host/Source Rabbit Reactivity Rat

## **PRODUCT PROPERTIES**

Clonality Polyclonal

Clone ID

Concentration
Conjugation Unconjugated Purification Affinity purification Dilution Range WB 1:500-1:2000

Formulation PBS containing 0.02% Sodium Azide, 50% Glycerol, pH7.3.

Isotype IgG

Storage Instruction Store in a freezer at-20°C and avoid freeze-thaw cycles.

## **TARGET INFORMATION**

Gene ID 84619 Gene Symbol ZGPAT Uniprot ID ZGPAT\_HUMAN

Immunogen Recombinant fusion protein containing a sequence corresponding to amino acids 212-511 of human ZGPAT (NP\_852150.2).

Immunogen Region 212-511

Specificity Immunogen Sequence