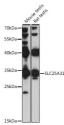

ORMATION**

Product Type Primary antibodies

Short Description Rabbit polyclonal antibody anti-SLC25A31 (100-200) is suitable for use in Western Blot.

Applications WB Host/Source Rabbit Reactivity Mouse, Rat

## **PRODUCT PROPERTIES**

Clonality Polyclonal

Clone ID

Concentration

Conjugation Unconjugated Purification Affinity purification Dilution Range WB 1:500-1:2000

Formulation PBS containing 0.02% Sodium Azide, 50% Glycerol, pH7.3.

Isotype IgG

Storage Instruction Store in a freezer at-20°C and avoid freeze-thaw cycles.

## **TARGET INFORMATION**

Gene ID 83447 Gene Symbol SLC25A31 Uniprot ID ADT4\_HUMAN

Immunogen A synthetic peptide corresponding to a sequence within amino acids 100-200 of human SLC25A31 (NP\_112581.1).

Immunogen Region 100-200

Specificity Immunogen Sequence