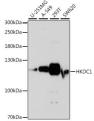

*GENERAL INFORMATION**

Product Type Primary antibodies

Short Description Rabbit polyclonal antibody anti-HKDC1 (150-250) is suitable for use in Western Blot.

Applications WB Host/Source Rabbit Reactivity Human

## **PRODUCT PROPERTIES**

Clonality Polyclonal

Clone ID

Concentration

Conjugation Unconjugated Purification Affinity purification Dilution Range WB 1:500-1:2000

Formulation PBS containing 0.02% Sodium Azide, 50% Glycerol, pH7.3.

Isotype IgG

Storage Instruction Store in a freezer at-20°C and avoid freeze-thaw cycles.

## **TARGET INFORMATION**

Gene ID 80201 Gene Symbol HKDC1

Uniprot ID HKDC1\_HUMAN

Immunogen A synthetic peptide corresponding to a sequence within amino acids 150-250 of human HKDC1 (NP\_079406.3).

Immunogen Region 150-250

Specificity Immunogen Sequence