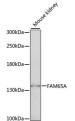

Immunogen Region 1004-1223

Specificity Immunogen Sequence

Western blot analysis of extracts of mouse kidney using FAM65A artibody (STJ11897) at 1:1000 dilution Secondary antibody: HRP Goat Anti-rabbit IgG (H+L) a 1:10000 dilution. Lysates/proteins: 25up per lane Blocking buffer: 3% nonfat dry milk in TBST. Detection

ECL Basic Kit. Exposure time: 1s.