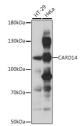

## Anti-CARD14 antibody (200-500) (STJ118996)

## **GENERAL INFORMATION**

Product Type Primary antibodies

Short Description Rabbit polyclonal antibody anti-CARD14 (200-500) is suitable for use in Western Blot, Immunohistochemistry and

Immunofluorescence.

Applications WB, IHC, IF Host/Source Rabbit

Reactivity Human, Mouse, Rat