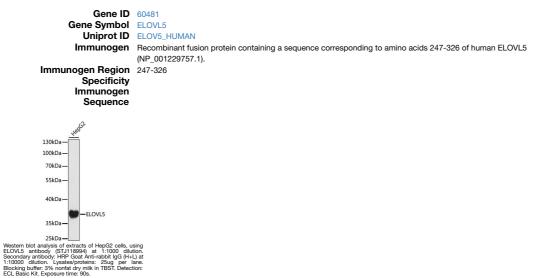

## Anti-ELOVL5 antibody (247-326) (STJ118994) STJ118994

## **GENERAL INFORMATION**

 Product Type
 Primary antibodies

 Short Description
 Rabbit polyclonal antibody anti-ELOVL5 (247-326) is suitable for use in Western Blot.

 Applications
 WB

 Host/Source
 Rabbit

 Human

## **PRODUCT PROPERTIES**

 
 Clonality Clone ID
 Polyclonal

 Concentration

 Conjugation
 Unconjugated

 Purification
 Affinity purification

 Dilution Range
 WB 1:500-1:2000

 Formulation
 PBS containing 0.02% Sodium Azide, 50% Glycerol, pH7.3. Isotype

 Isotype
 IgG

## **TARGET INFORMATION**



This product is suitable for in-vitro studies under the RESEARCH USE ONLY [RUO] licence. This product must not be used as for diagnostic or other medical purposes. St John's Laboratory Ltd, Knowledge Dock Business Centre, University Way, London, E16 2RD | Tel: 0208 223 3081